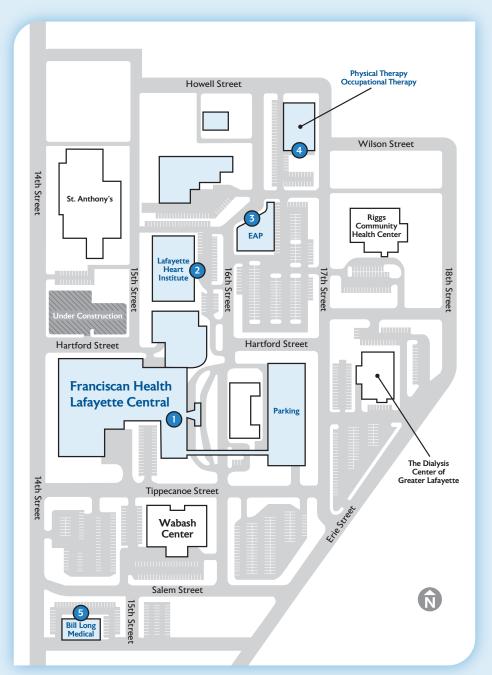

## Franciscan Health Lafayette Central

1501 Hartford Street Lafayette, IN 47904 (765) 423-6011

(To enter the building, please use the lower ramp to use the Visitor Entrance along 16th Street.)

Franciscan Education Center (765) 423-6011 St. Elizabeth School of Nursing (765) 423-6400 Inpatient Psychiatric Services (765) 423-6762 Community Education (765) 449-5133

2 Lafayette Heart Institute 1116 N. 16th Street Lafayette, IN 47904

> Franciscan Physician Network Behavioral Health – Top Floor (765) 423-6300 Anticoagulation Clinic – Top Floor (765) 423-6880 Franciscan Healthy Living Center – Lower Level (765) 428-5850 Pediatric Therapy – Lower Level (765) 423-6336 Speech Therapy – Lower Level (765) 423-6336

3 Employee Assistance Program 1141 N. 16th St Lafayette, IN 47904 (800) 747-7262

Physical Therapy/ Occupational Health 1260 N. 17th Street Lafayette, IN 47904 (765) 423-6885

5 Bill Long Medical Center 1415 Salem Street, Suite 202W Lafayette, IN 47904