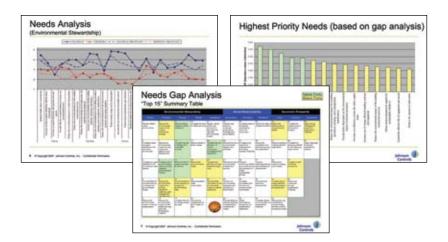

During navigation sessions, participants first prioritize a comprehensive set of sustainability-related needs based on importance and current satisfaction. These needs address a broad range of organizational issues including environmental stewardship, social responsibility and economic prosperity. Participants then assess their organization's effectiveness in implementing a variety of sustainability practices including management and strategy, environmental design, operational efficiency, social development, metrics and reporting.

## **Benefits**

The primary benefit is rapid, cross-functional prioritization of sustainability needs and improvement practices. Additional benefits include exposure to industry best practices and expert recommendations for measuring and improving sustainability across the organization. These recommendations are supported by benchmark data from representative organizations participating in previous solutions navigation sessions.

## **Deliverables**

Session deliverables include a comprehensive report summarizing the results of the needs and practices assessment, and recommendations for improvement. The results can be compared across individual departments and divisions or benchmarked against similar organizations. The net result is improved sustainability of organizations and the communities where people live and work.